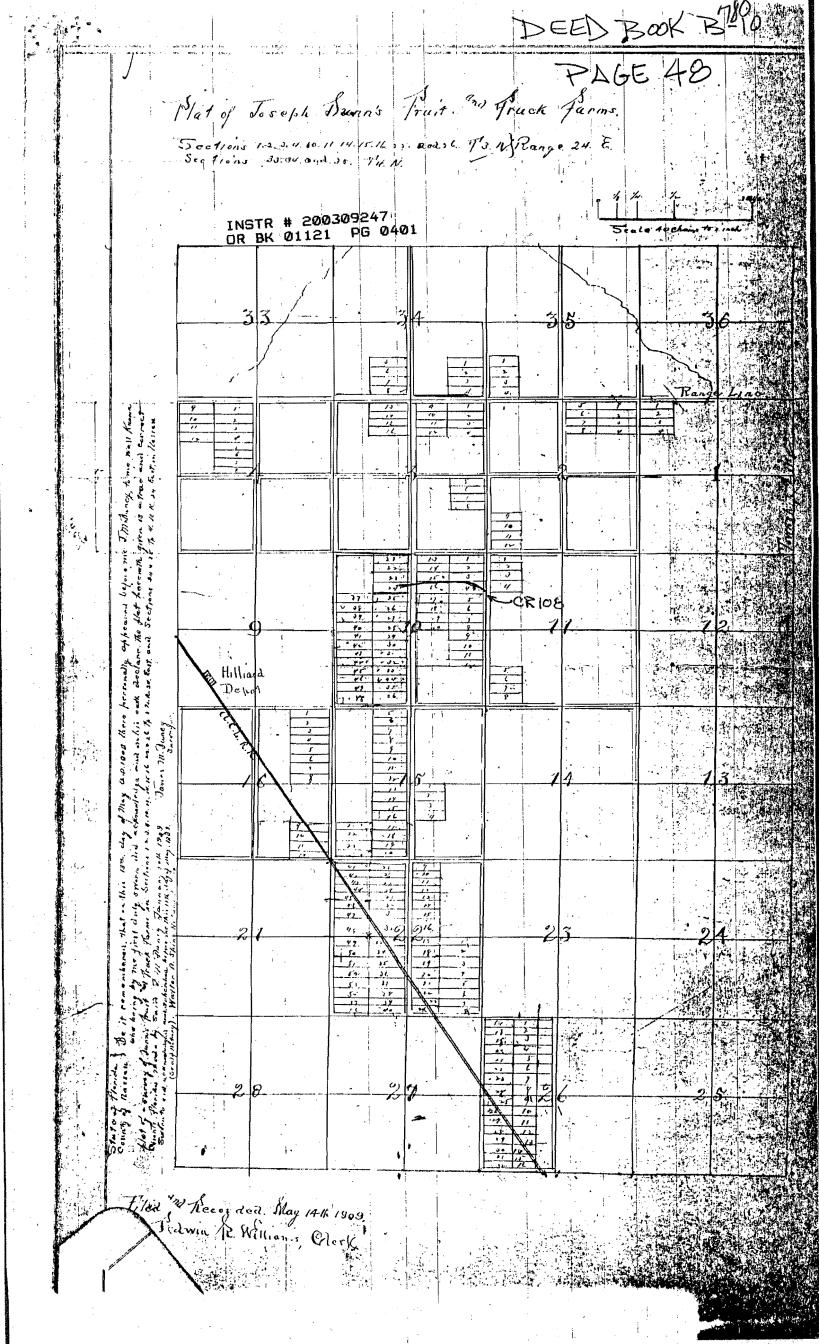

\*ALL THAT CERTAIN PIECE, PARCEL, OR TRACT OF LAND LYING AND BEING SITUATE IN SECTIONS 3 AND 10, TOWNSHIP 3 NORTH, RANGE 24 EAST, NASSAU COUNTY, FLORIDA; ALSO DESCRIBED AS A PORTION OF A PLATTED RIGHT-OF-WAY AS SHOWN ON THE PLAT OF JOSEPH DUNN'S FRUIT AND TRUCK FARMS, AS RECORDED IN DEED BOOK B-10, PAGE 48, OF THE CURRENT PUBLIC RECORDS OF NASSAU COUNTY, FLORIDA; SAID PARCEL BEING MORE PARTICULARLY DESCRIBED AS FOLLOWS:

## PARCEL NO.1

BEGINNING at the North end of the intersection of the platted right-of-ways as shown on said plat at the Northeast corner of said Section 10 and proceeding South to the intersection with the Northerly right-of-way line of County Road No. 108 (a 66-foot county right-of-way, being a paved road), including the entire width of said platted right-of-way. Said road being unnamed and not being open.

## PARCEL NO. 2

BEGINNING at the East end of the intersection of the platted right-of-ways as shown on said plat at the Northeast corner of said Section 10; and proceeding West to the West end of the intersection of the platted right-of-ways as shown on said plat at the Northwest corner of the Northeast 1. . . . of said Section 10; including the entire width of said platted right-of-way. Said road being unnamed and not being open.

PARCEL NO.3

BEGINNING at the North end of the intersection of the platted right-of-ways as shown on said plat at the Northwest corner of the Northeast is of said Section 10 and proceeding South to the intersection with the Northerly right-of-way line of County Road No. 108 (a 66-foot county right-of-way, being a paved road); including the entire width of said right-of-way. Said road being unnamed and not being open.